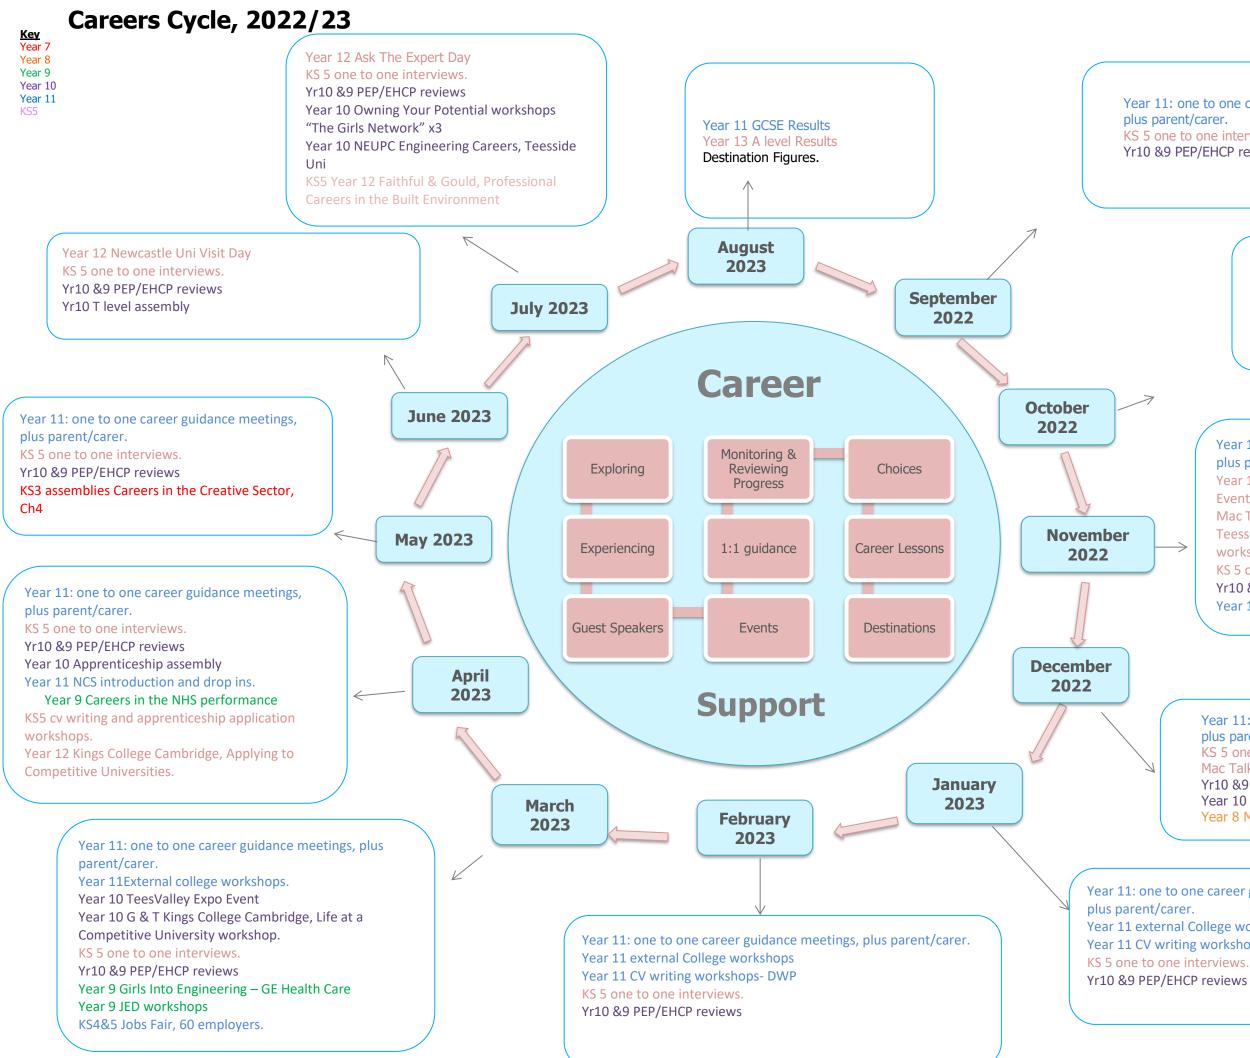

| :: one to one career guidance meetings,<br>rent/carer.<br>ne to one interviews.<br>P PEP/EHCP reviews                                                                                                                                                                                                  |
|--------------------------------------------------------------------------------------------------------------------------------------------------------------------------------------------------------------------------------------------------------------------------------------------------------|
| Year 11: one to one career guidance<br>meetings, plus parent/carer.<br>KS 5 one to one interviews.<br>Yr10 &9 PEP/EHCP reviews<br>Year 9 internal work experience                                                                                                                                      |
| Year 11: one to one career guidance meetings,<br>plus parent/carer.<br>Year 13 UK University & Apprenticeship Search<br>Event.<br>Mac Talks.<br>Teesside University Prep for University<br>workshops.<br>KS 5 one to one interviews.<br>Yr10 &9 PEP/EHCP reviews<br>Year 11 external College workshops |
| Year 11: one to one career guidance meetings,<br>plus parent/carer.<br>KS 5 one to one interviews.<br>Mac Talks<br>Yr10 &9 PEP/EHCP reviews<br>Year 10 Maths Xmas Lecture- why study maths?<br>Year 8 Medical Mavericks Exploration Day                                                                |
| to one career guidance meetings,<br>arer.                                                                                                                                                                                                                                                              |

- Year 11 external College workshops
- Year 11 CV writing workshops- DWP